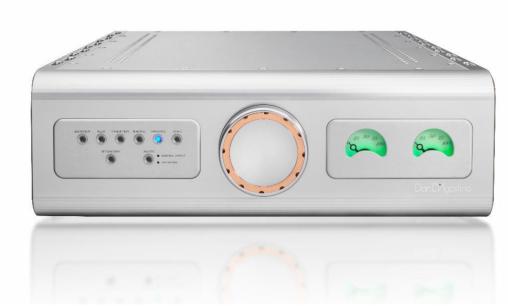

bit/192K PCM accuracy.



Progression Integrated Amplifier Streaming Page

- Tidal, Qobuz, and Spotify streaming subscription services.
- MQA decoding for appropriately encoded streaming files
- Roon Music management



Progression Integrated Amplifier Control Page

To take advantage of the Digital Module, one of our customized iOS apps for iPhone and iPad must be downloaded from the App Store. Our apps provide easy control of music collections, streaming content, and unit control.



Progression Integrated Amplifier Player Page

Search Progression Integrated and download from the Apple App Store. The Progression Integrated app is for iPhones and the Progression Integrated HD app is for iPads. Progression Integrated Amplifier



Progression Integrated Amplifier Control and Streaming Page



For more information on the <u>Progression integrated Amplifier</u>, please visit our <u>website</u>



Dan D'Agostino Master Audio Systems LLC