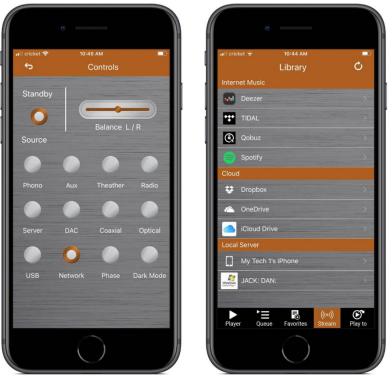

Progression Integrated Amplifier Control and Streaming Page

For more information on the <u>Progression integrated Amplifier</u>, please visit our <u>website</u>

Dan D'Agostino Master Audio Systems LLC