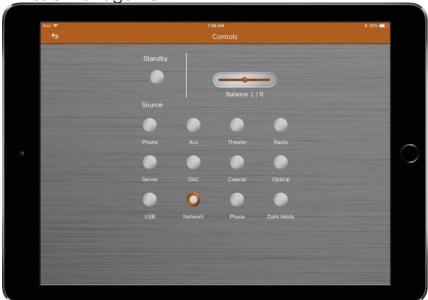

Progression Integrated Amplifier Streaming Page

- Tidal, Qobuz, and Spotify streaming subscription services.
- MQA decoding for appropriately encoded streaming files
- Roon Music management

Progression Integrated Amplifier Control Page