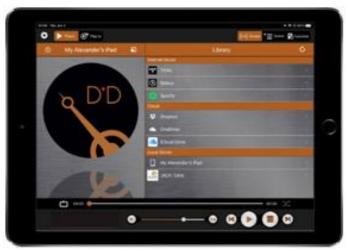

Progression Integrated Amplifier Streaming Page

- Tidal, Qobuz, and Spotify streaming subscription services.
- MQA decoding for appropriately encoded streaming files
- Roon Music management

Progression Integrated Amplifier Control Page