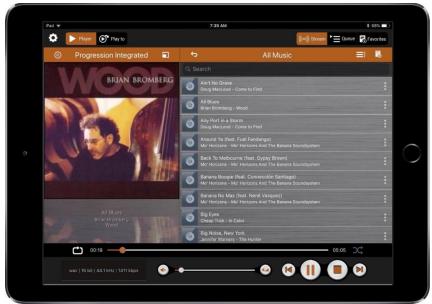

Progression Integrated Amplifier Player Page

Search Progression Integrated and download from the Apple App Store. The Progression Integrated app is for iPhones and the Progression Integrated HD app is for iPads. Progression Integrated Amplifier